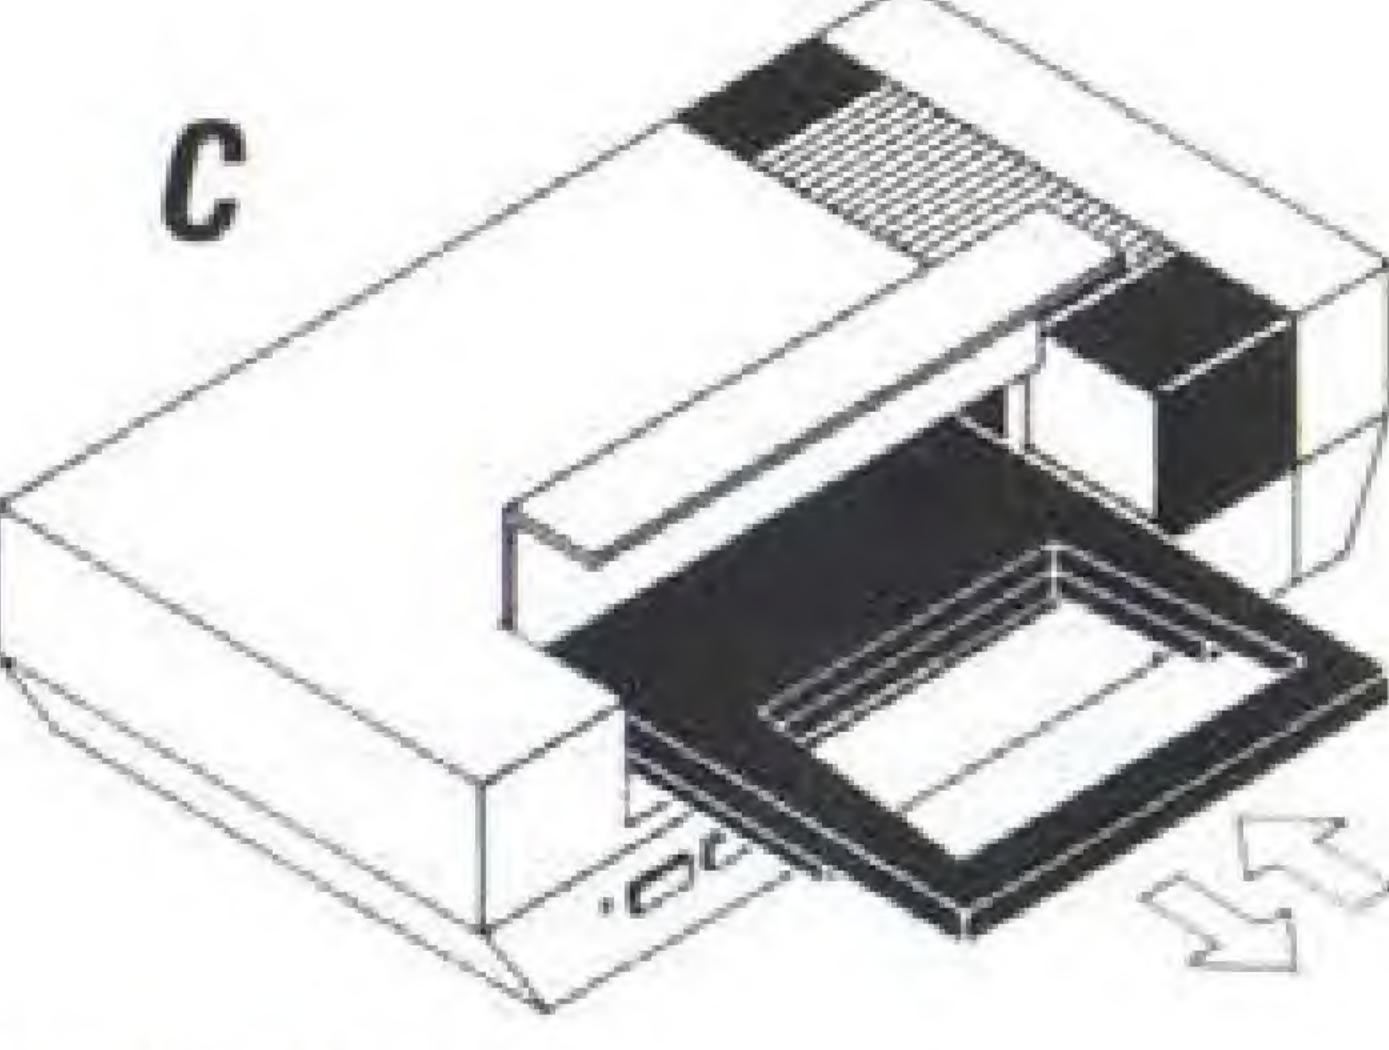

- Using your finger, apply a small amount of water\* to both sides of one of the long edges of the card until it is slightly damp.
  - \* If possible, distilled water should be used. OR
    For maximum cleaning effect, use a mixture of 1 teaspoon isopropyl alcohol and 1 teaspoon water.
- 4. Reassemble the cleaning cartridge with the damp edge of the card facing out. Insert the cleaner into the Control Deck as you would a Game Pak. Push the cleaner into the down position and move the cleaner in and out 5-10 times. (During the cleaning process, the cleaner will move forward and backward about ¾".) (See Drawing C.)
- Remove the cleaning cartridge and allow the Control Deck to dry for at least 1 hour before plugging it back in and turning it on.